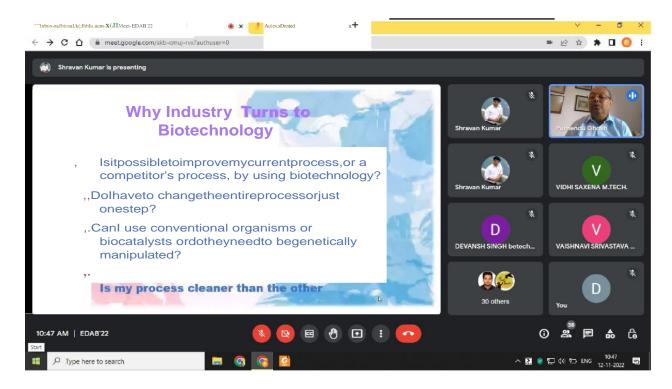

## **Entrepreneurship Development in the area of Biotechnology**

One-Day Webinar on Entrepreneurs' Development in the Area of Biotechnology was organized by Department of Biochemical Engineering on 12November, 2022 inonline mode via google meet.The event started with the introduction about the webinarby Mr. Brajesh Singh, HOD, Department of Biochemical Engineering. Then, the session was continued by Mrs. Tanu Singh, faculty in Department of Humanities and Applied Sciences followed by Prof. Purnendu Ghosh, Executive Director, BISR, Jaipur and Mr. Mahendra Kumar, Plant Manager, PI Industries. Thememoirsoftheeventareattached.