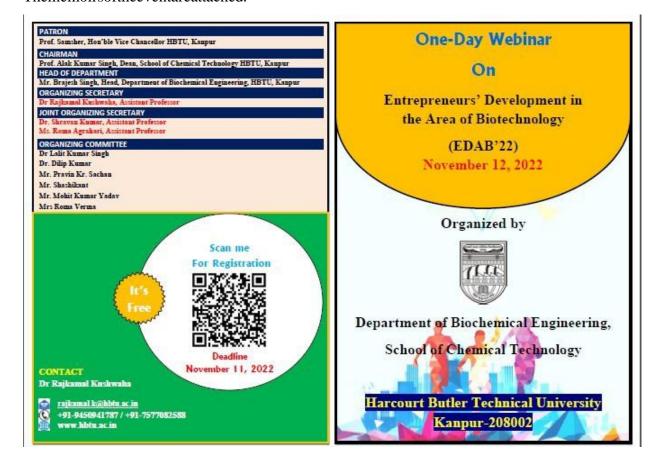

## **Entrepreneurship Development in the area of Biotechnology**

One-Day Webinar on Entrepreneurs' Development in the Area of Biotechnology was organized by Department of Biochemical Engineering on 12November, 2022 inonline mode via google meet.The event started with the introduction about the webinarby Mr. Brajesh Singh, HOD, Department of Biochemical Engineering. Then, the session was continued by Mrs. Tanu Singh, faculty in Department of Humanities and Applied Sciences followed by Prof. Purnendu Ghosh, Executive Director, BISR, Jaipur and Mr. Mahendra Kumar, Plant Manager, PI Industries. Thememoirsoftheeventareattached.